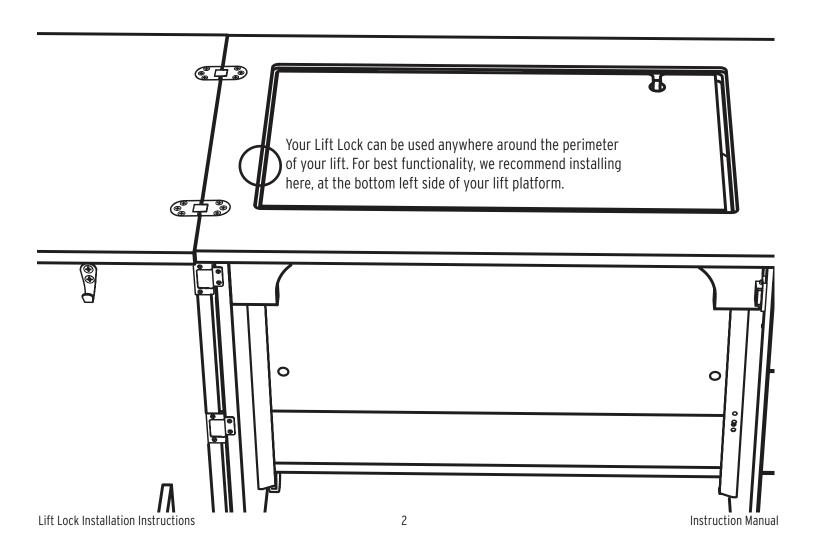

# INSTALLATION INSTRUCTIONS Lift Lock





### Lift Lock Placement



#### Installation



Instruction Manual

## Installation

C

 $\bigcirc$ 

0

(A)

Æ

X

) C

P

φ

 $(\mathfrak{A})$ 

Insert **Part C** into **Part B** and secure with the remaining provided **Screws** as shown.

Æ

æ

æ

0

### Using your Leaf Lock



**IMPORTANT:** Do not attempt to operate your lift with the Lift Lock engaged. Doing so will damage your cabinet and/or your lift mechanism and void your warranty.

Questions? Contact Customer Service at cs@arrowsewing.com or at 1-800-533-7347, ext. 1 during normal business hours.



## **COMPLETE YOUR SEWING STUDIO!**

#### Elevate your sewing experience with Arrow's **Best-Selling** Accessories!

#### **Custom Sewing Inserts**

Enhance your sewing experience with a custom acrylic sewing insert! Custom acrylic sewing inserts are designe