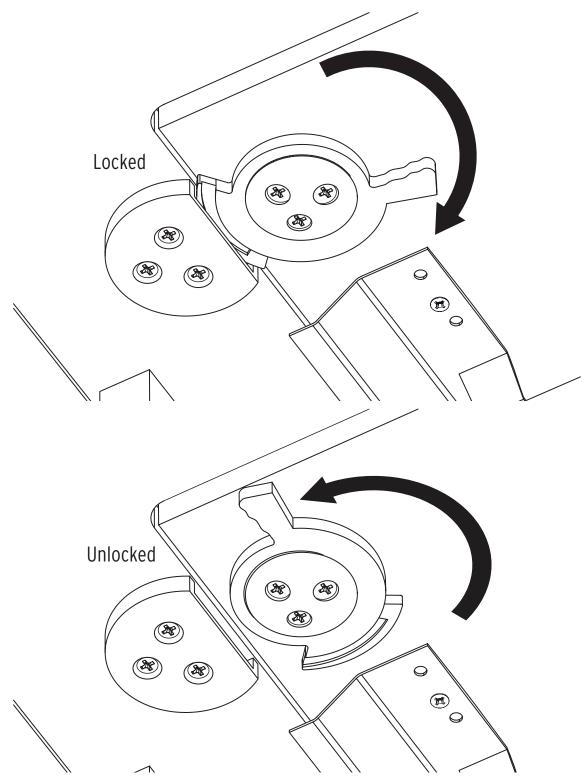

### Lift Lock Placement

#### Installation

Instruction Manual

### Using your Leaf Lock

**IMPORTANT:** Do not attempt to operate your lift with the Lift Lock engaged. Doing so will damage your cabinet and/or your lift mechanism and void your warranty.

Questions? Contact Customer Service at cs@arrowsewing.com or at 1-800-533-7347, ext. 1 during normal business hours.