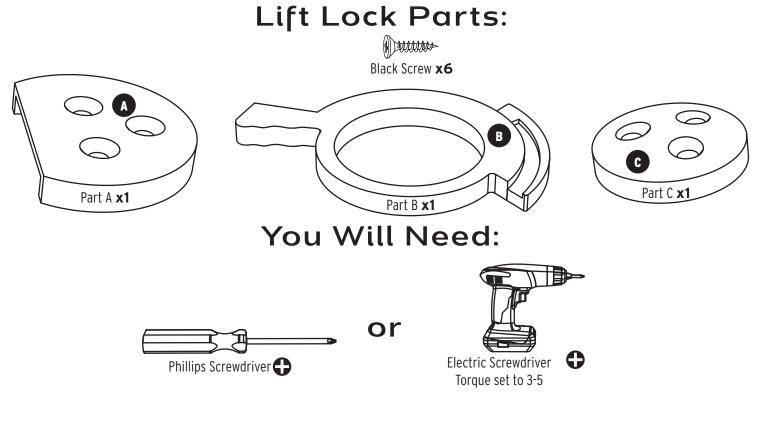

## Installation

C

 $\bigcirc$ 

0

(A)

Æ

X

) C

P

φ

 $(\mathfrak{A})$ 

Insert **Part C** into **Part B** and secure with the remaining provided **Screws** as shown.

Æ

æ

æ

0

### Using your Leaf Lock

**IMPORTANT:** Do not attempt to operate your lift with the Lift Lock engaged. Doing so will damage your cabinet and/or your lift mechanism and void your warranty.

Questions? Contact Customer Service at cs@arrowsewing.com or at 1-800-533-7347, ext. 1 during normal business hours.