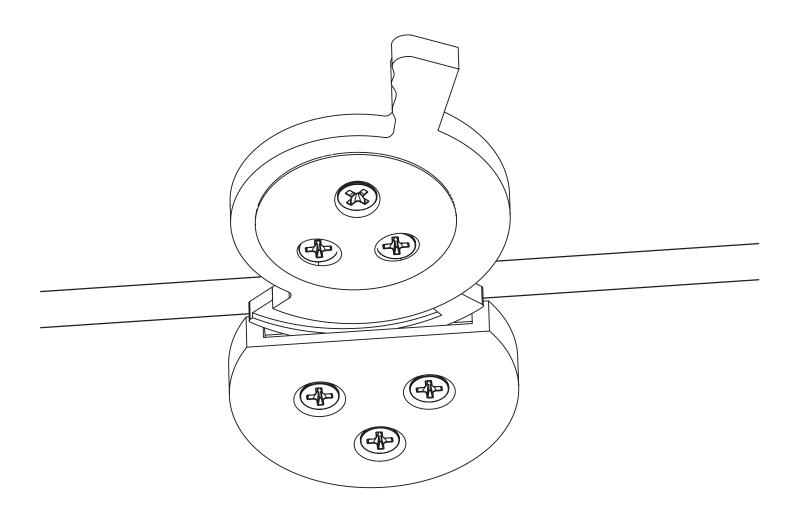

# INSTALLATION INSTRUCTIONS Lift Lock

### Lift Lock Placement

#### Installation

Instruction Manual