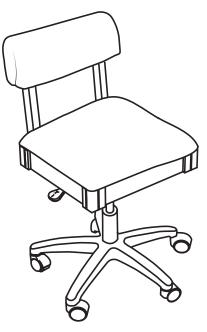

#### **Sewing Chairs**

Arrow's #1 Rated Height Adjustable Sewing Chair is a must have accessory for your dream sewing room! Cute, comfortable and convenient - our lovable sewing chairs feature vibrant sewing themed patterns, 360° swivel access and lumbar support for long hours at your workstation. Don't look now, but under every seat cushion is a hidden storage compartment to store your notions and patterns! Available in 10 colors to perfectly match your sewing sanctuary!

Custom Sewing Insert

Height Adjustable Sewing Chair

P.O BOX 410 Elkhorn, WI 53121 1-800-533-7347 Ext. 1 cs@arrowsewing.com arrowsewing.com