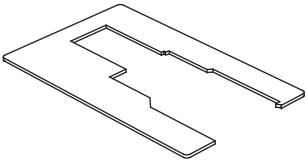

#### **Custom Sewing Inserts**

Enhance your sewing experience with a custom acrylic sewing insert! Custom acrylic sewing inserts are designed to fill the gap between your sewing machine and sewing cabinet's lift opening to create a flush, ergonomic surface for flat bed sewing. To ensure a perfect fit, custom acrylic sewing inserts are built specifically for your sewing machine and sewing cabinet combination. Say hello to happy wrists, straighter stitches, and an elevated sewing experience!

Custom Sewing Insert

Height Adjustable Sewing Chair

P.O BOX 410 Elkhorn, WI 53121 1-800-533-7347 Ext. 1 cs@arrowsewing.com arrowsewing.com